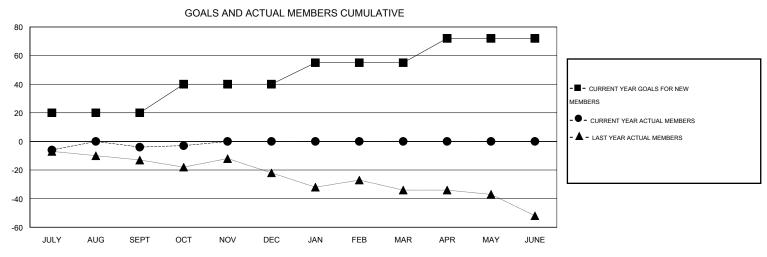

## District 24 E

Results as of: 10/31/2014

GMT CA 1

| Clubs                 |                  |           |                  |                       | Members       |                    |                                     |                    |                  |
|-----------------------|------------------|-----------|------------------|-----------------------|---------------|--------------------|-------------------------------------|--------------------|------------------|
| RESULTS FOR 2014-2015 |                  |           |                  | RESULTS FOR 2014-2015 |               |                    |                                     |                    |                  |
| QUARTER               | NEW CLUB<br>GOAL | NEW CLUBS | DROPPED<br>CLUBS | NET<br>GAIN/LOSS      | QUARTER       | NEW MEMBER<br>GOAL | CHARTER AND<br>NEW MEMBERS<br>ADDED | DROPPED<br>MEMBERS | NET<br>GAIN/LOSS |
| JULY/AUG/SEPT         | 1                | 0         | 1                | -1                    | JULY/AUG/SEPT | 20                 | 20                                  | 24                 | -4               |
| OCT/NOV/DEC           | 0                | 0         | 0                | 0                     | OCT/NOV/DEC   | 20                 | 15                                  | 14                 | 1                |
| JAN/FEB/MAR           | 0                | 0         | 0                | 0                     | JAN/FEB/MAR   | 15                 | 0                                   | 0                  | 0                |
| APR/MAY/JUNE          | 0                | 0         | 0                | 0                     | APR/MAY/JUNE  | 17                 | 0                                   | 0                  | 0                |